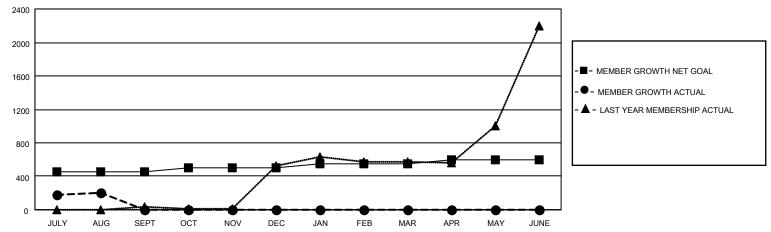

## GOALS AND ACTUAL MEMBERS CUMULATIVE

| DROPPED CLUBS: 0 |    | 23 CLUBS OF 187 ADDED 1 OR<br>MORE NEW MEMBERS | GENDER DISTRIBUTION                   |                             |  |
|------------------|----|------------------------------------------------|---------------------------------------|-----------------------------|--|
|                  |    | MORE NEW MEMBERS                               | MALE                                  | 3,661 (57.27%)              |  |
| DROPPED MEMBERS  |    | NON BINARY 0                                   |                                       | 2,732 (42.73%)<br>0 (0.00%) |  |
| DECEASED         | 2  |                                                | PREFER NOT TO ANSWER                  | 0 (0.00%)                   |  |
| CLUB CANCELLED   | 0  | CLICK HERE FOR CUMULATIVE                      | TOTAL FAMILY UNIT MEMBERS 6,025       |                             |  |
| OTHER            | 88 | MEMBERSHIP DATA                                |                                       |                             |  |
| TOTAL            | 90 |                                                | FAMILY MEMBERS PAYING HALF DUES 4,184 |                             |  |
|                  |    |                                                |                                       |                             |  |