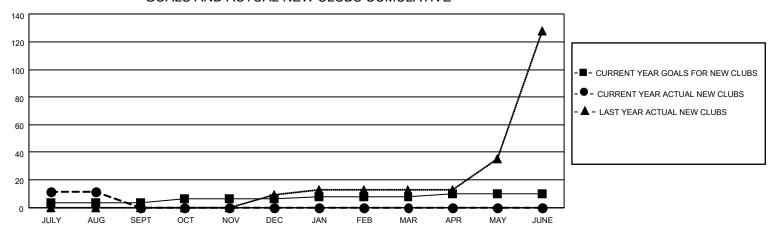

## MONTHLY MEMBERSHIP PROGRESS REPORT

LOCATION INDIA District 3232B2 Results as of: 8/31/2021

| Clubs RESULTS FOR 2021-2022 |   |    |   | Members RESULTS FOR 2021-2022 |     |     |    |
|-----------------------------|---|----|---|-------------------------------|-----|-----|----|
|                             |   |    |   |                               |     |     |    |
| JULY/AUG/SEPT               | 3 | 11 | 0 | JULY/AUG/SEPT                 | 450 | 303 | 90 |
| OCT/NOV/DEC                 | 3 | 0  | 0 | OCT/NOV/DEC                   | 50  | 0   | 0  |
| JAN/FEB/MAR                 | 2 | 0  | 0 | JAN/FEB/MAR                   | 50  | 0   | 0  |
| APR/MAY/JUNE                | 2 | 0  | 0 | APR/MAY/JUNE                  | 50  | 0   | 0  |

## GOALS AND ACTUAL NEW CLUBS CUMULATIVE



## GOALS AND ACTUAL MEMBERS CUMULATIVE



| DROPPED CLUBS: 0 |    | 23 CLUBS OF 187 ADDED 1 OR<br>MORE NEW MEMBERS | GENDER DISTRIBUTION                   |                             |  |
|------------------|----|------------------------------------------------|---------------------------------------|-----------------------------|--|
|                  |    | MORE NEW MEMBERS                               | MALE                                  | 3,661 (57.27%)              |  |
| DROPPED MEMBERS  |    | NON BINARY 0                                   |                                       | 2,732 (42.73%)<br>0 (0.00%) |  |
| DECEASED         | 2  |                                                | PREFER NOT TO ANSWER                  | 0 (0.00%)                   |  |
| CLUB CANCELLED